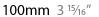

#### GENERAL

| Series: Mini One                                                                                                                                                          |
|---------------------------------------------------------------------------------------------------------------------------------------------------------------------------|
| Brand: Platek                                                                                                                                                             |
| Division: Exterior                                                                                                                                                        |
| Mounting Type: Post                                                                                                                                                       |
| Mounting Location: Above Ground                                                                                                                                           |
| Subcategory: Bollard - Mini                                                                                                                                               |
| PHYSICAL                                                                                                                                                                  |
| Shape: Rectangle                                                                                                                                                          |
| Length (mm): 100                                                                                                                                                          |
| Length (in): 3 <sup>15</sup> / <sub>16</sub>                                                                                                                              |
| Width (mm): 100                                                                                                                                                           |
| Width (in): 3 <sup>15</sup> / <sub>16</sub>                                                                                                                               |
| Height (mm): 150                                                                                                                                                          |
| Height (in): $5\frac{7}{8}$                                                                                                                                               |
| Light Distribution: Direct                                                                                                                                                |
| Diffuser: Transparent Flat Tempered Glass                                                                                                                                 |
| Fixture Finish: GRY / ANT                                                                                                                                                 |
| Fixture Material: Aluminum Die Cast                                                                                                                                       |
| Upon Request: Finishes - Black, White, Bronze, Corten                                                                                                                     |
| ELECTRICAL                                                                                                                                                                |
| Lamp Type: LED                                                                                                                                                            |
| Input Wattage (W): 7.3                                                                                                                                                    |
| Total Output Wattage (W): 6                                                                                                                                               |
| Dimming: Non-Dimmable                                                                                                                                                     |
| Driver Included: Yes                                                                                                                                                      |
| Driver Location: Integrated                                                                                                                                               |
| Driver Type: Constant Current - 120Vac                                                                                                                                    |
| Driver Class: Class 2                                                                                                                                                     |
| Input Voltage (V): 120 - 277                                                                                                                                              |
| Constant Current (MA): 500                                                                                                                                                |
| Upon Request: (Not included - see components [IP65 or higher<br>enclosure to be supplied by others]): Remote: 0-10Vdc dimming / Phase<br>dimming / Non-dimming 120/277Vac |