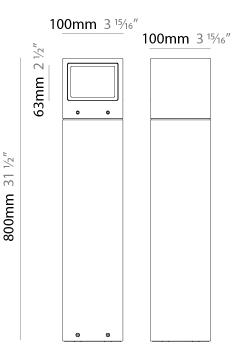

#### GENERAL

| Series: Mini One                                                                                                                                                          |
|---------------------------------------------------------------------------------------------------------------------------------------------------------------------------|
| Brand: Platek                                                                                                                                                             |
| Division: Exterior                                                                                                                                                        |
| Mounting Type: Post                                                                                                                                                       |
| Mounting Location: Above Ground                                                                                                                                           |
| Subcategory: Bollard - Mini                                                                                                                                               |
| PHYSICAL                                                                                                                                                                  |
| Shape: Rectangle                                                                                                                                                          |
| Length (mm): 100                                                                                                                                                          |
| Length (in): 3 <sup>15</sup> / <sub>16</sub>                                                                                                                              |
| Width (mm): 100                                                                                                                                                           |
| Width (in): 3 <sup>15</sup> / <sub>16</sub>                                                                                                                               |
| Height (mm): 150                                                                                                                                                          |
| Height (in): $5\frac{7}{8}$                                                                                                                                               |
| Light Distribution: Direct                                                                                                                                                |
| Diffuser: Transparent Flat Tempered Glass                                                                                                                                 |
| Fixture Finish: GRY / ANT                                                                                                                                                 |
| Fixture Material: Aluminum Die Cast                                                                                                                                       |
| Upon Request: Finishes - Black, White, Bronze, Corten                                                                                                                     |
| ELECTRICAL                                                                                                                                                                |
| Lamp Type: LED                                                                                                                                                            |
| Input Wattage (W): 7.3                                                                                                                                                    |
| Total Output Wattage (W): 6                                                                                                                                               |
| Dimming: Non-Dimmable                                                                                                                                                     |
| Driver Included: Yes                                                                                                                                                      |
| Driver Location: Integrated                                                                                                                                               |
| Driver Type: Constant Current - 120Vac                                                                                                                                    |
| Driver Class: Class 2                                                                                                                                                     |
| Input Voltage (V): 120 - 277                                                                                                                                              |
| Constant Current (MA): 500                                                                                                                                                |
| Upon Request: (Not included - see components [IP65 or higher<br>enclosure to be supplied by others]): Remote: 0-10Vdc dimming / Phase<br>dimming / Non-dimming 120/277Vac |