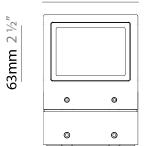

#### GENERAL

| Series: Mini One                                                                                                                                                          |
|---------------------------------------------------------------------------------------------------------------------------------------------------------------------------|
| Brand: Platek                                                                                                                                                             |
| Division: Exterior                                                                                                                                                        |
| Mounting Type: Post                                                                                                                                                       |
| Mounting Location: Above Ground                                                                                                                                           |
| Subcategory: Bollard - Mini                                                                                                                                               |
| PHYSICAL                                                                                                                                                                  |
| Shape: Rectangle                                                                                                                                                          |
| Length (mm): 100                                                                                                                                                          |
| Length (in): 3 <sup>15</sup> / <sub>16</sub>                                                                                                                              |
| Width (mm): 100                                                                                                                                                           |
| Width (in): 3 <sup>15</sup> / <sub>16</sub>                                                                                                                               |
| Height (mm): 150                                                                                                                                                          |
| Height (in): $5\frac{7}{8}$                                                                                                                                               |
| Light Distribution: Direct                                                                                                                                                |
| Diffuser: Transparent Flat Tempered Glass                                                                                                                                 |
| Fixture Finish: GRY / ANT                                                                                                                                                 |
| Fixture Material: Aluminum Die Cast                                                                                                                                       |
| Upon Request: Finishes - Black, White, Bronze, Corten                                                                                                                     |
| ELECTRICAL                                                                                                                                                                |
| Lamp Type: LED                                                                                                                                                            |
| Input Wattage (W): 7.3                                                                                                                                                    |
| Total Output Wattage (W): 6                                                                                                                                               |
| Dimming: Non-Dimmable                                                                                                                                                     |
| Driver Included: Yes                                                                                                                                                      |
| Driver Location: Integrated                                                                                                                                               |
| Driver Type: Constant Current - 120Vac                                                                                                                                    |
| Driver Class: Class 2                                                                                                                                                     |
| Input Voltage (V): 120 - 277                                                                                                                                              |
| Constant Current (MA): 500                                                                                                                                                |
| Upon Request: (Not included - see components [IP65 or higher<br>enclosure to be supplied by others]): Remote: 0-10Vdc dimming / Phase<br>dimming / Non-dimming 120/277Vac |