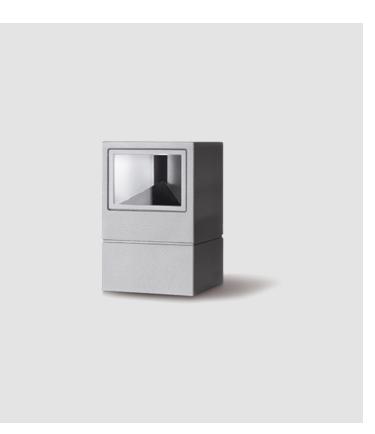

## **MINI ONE POST**

#### GENERAL

| Series: Mini One                                                                                                                                                          |
|---------------------------------------------------------------------------------------------------------------------------------------------------------------------------|
| Brand: Platek                                                                                                                                                             |
| Division: Exterior                                                                                                                                                        |
| Mounting Type: Post                                                                                                                                                       |
| Mounting Location: Above Ground                                                                                                                                           |
| Subcategory: Bollard - Mini                                                                                                                                               |
| PHYSICAL                                                                                                                                                                  |
| Shape: Rectangle                                                                                                                                                          |
| Length (mm): 100                                                                                                                                                          |
| Length (in): 3 <sup>15</sup> / <sub>16</sub>                                                                                                                              |
| Width (mm): 100                                                                                                                                                           |
| Width (in): 3 <sup>15</sup> / <sub>16</sub>                                                                                                                               |
| Height (mm): 150                                                                                                                                                          |
| Height (in): $5\frac{7}{8}$                                                                                                                                               |
| Light Distribution: Direct                                                                                                                                                |
| Diffuser: Transparent Flat Tempered Glass                                                                                                                                 |
| Fixture Finish: GRY / ANT                                                                                                                                                 |
| Fixture Material: Aluminum Die Cast                                                                                                                                       |
| Upon Request: Finishes - Black, White, Bronze, Corten                                                                                                                     |
| ELECTRICAL                                                                                                                                                                |
| Lamp Type: LED                                                                                                                                                            |
| Input Wattage (W): 7.3                                                                                                                                                    |
| Total Output Wattage (W): 6                                                                                                                                               |
| Dimming: Non-Dimmable                                                                                                                                                     |
| Driver Included: Yes                                                                                                                                                      |
| Driver Location: Integrated                                                                                                                                               |
| Driver Type: Constant Current - 120Vac                                                                                                                                    |
| Driver Class: Class 2                                                                                                                                                     |
| Input Voltage (V): 120 - 277                                                                                                                                              |
| Constant Current (MA): 500                                                                                                                                                |
| Upon Request: (Not included - see components [IP65 or higher<br>enclosure to be supplied by others]): Remote: 0-10Vdc dimming / Phase<br>dimming / Non-dimming 120/277Vac |