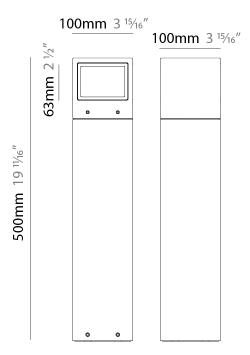

#### GENERAL

| Series: Mini One                                                                                                                                                          |
|---------------------------------------------------------------------------------------------------------------------------------------------------------------------------|
| Brand: Platek                                                                                                                                                             |
| Division: Exterior                                                                                                                                                        |
| Mounting Type: Post                                                                                                                                                       |
| Mounting Location: Above Ground                                                                                                                                           |
| Subcategory: Bollard - Mini                                                                                                                                               |
| PHYSICAL                                                                                                                                                                  |
| Shape: Rectangle                                                                                                                                                          |
| Length (mm): 100                                                                                                                                                          |
| Length (in): 3 <sup>15</sup> / <sub>16</sub>                                                                                                                              |
| Width (mm): 100                                                                                                                                                           |
| Width (in): 3 <sup>15</sup> / <sub>16</sub>                                                                                                                               |
| Height (mm): 150                                                                                                                                                          |
| Height (in): $5\frac{7}{8}$                                                                                                                                               |
| Light Distribution: Direct                                                                                                                                                |
| Diffuser: Transparent Flat Tempered Glass                                                                                                                                 |
| Fixture Finish: GRY / ANT                                                                                                                                                 |
| Fixture Material: Aluminum Die Cast                                                                                                                                       |
| Upon Request: Finishes - Black, White, Bronze, Corten                                                                                                                     |
| ELECTRICAL                                                                                                                                                                |
| Lamp Type: LED                                                                                                                                                            |
| Input Wattage (W): 7.3                                                                                                                                                    |
| Total Output Wattage (W): 6                                                                                                                                               |
| Dimming: Non-Dimmable                                                                                                                                                     |
| Driver Included: Yes                                                                                                                                                      |
| Driver Location: Integrated                                                                                                                                               |
| Driver Type: Constant Current - 120Vac                                                                                                                                    |
| Driver Class: Class 2                                                                                                                                                     |
| Input Voltage (V): 120 - 277                                                                                                                                              |
| Constant Current (MA): 500                                                                                                                                                |
| Upon Request: (Not included - see components [IP65 or higher<br>enclosure to be supplied by others]): Remote: 0-10Vdc dimming / Phase<br>dimming / Non-dimming 120/277Vac |

### Optic<sup>o</sup>: 1 Opening