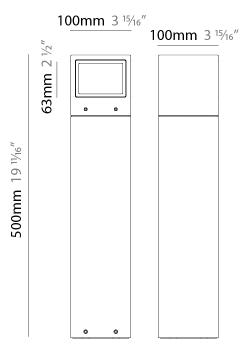

#### GENERAL

| Series: Mini ( | One                                                                                                                                     |
|----------------|-----------------------------------------------------------------------------------------------------------------------------------------|
| Brand: Plate   | k                                                                                                                                       |
| Division: Ext  | erior                                                                                                                                   |
| Mounting Ty    | pe: Post                                                                                                                                |
| Mounting Lo    | cation: Above Ground                                                                                                                    |
| Subcategory    | /: Bollard                                                                                                                              |
| PHYSICAL       |                                                                                                                                         |
| Shape: Recta   | angle                                                                                                                                   |
| Length (mm)    | ): 100                                                                                                                                  |
| Length (in): 3 | 3 <sup>15</sup> / <sub>16</sub>                                                                                                         |
| Width (mm):    | 100                                                                                                                                     |
| Width (in): 3  | 15/16                                                                                                                                   |
| Height (mm)    | : 500                                                                                                                                   |
| Height (in): 1 | 19 <sup>11</sup> / <sub>16</sub>                                                                                                        |
| Light Distrib  | ution: Direct                                                                                                                           |
| Diffuser: Tra  | nsparent Flat Tempered Glass                                                                                                            |
| Fixture Finis  | h: GRY / ANT                                                                                                                            |
| Fixture Mate   | rial: Aluminum Die Cast                                                                                                                 |
| Upon Reque     | st: Finishes - Black, White, Bronze, Corten                                                                                             |
| ELECTRICAL     |                                                                                                                                         |
| Lamp Type:     | LED                                                                                                                                     |
| Input Wattag   | ge (W): 9.5                                                                                                                             |
| Total Output   | t Wattage (W): 9                                                                                                                        |
| Dimming: No    | on-Dimmable                                                                                                                             |
| Driver Includ  | led: Yes                                                                                                                                |
| Driver Locati  | ion: Integrated                                                                                                                         |
| Driver Type:   | Constant Current - 120Vac                                                                                                               |
| Driver Class:  | Class 2                                                                                                                                 |
| Input Voltag   | e (V): 120 - 277                                                                                                                        |
|                | rrent (MA): 700                                                                                                                         |
| enclosure to   | st: (Not included - see components [IP65 or higher<br>be supplied by others]): Remote: 0-10Vdc dimming / Phase<br>on-dimming 120/277Vac |
|                |                                                                                                                                         |

#### GENERAL

| Brand: Platek         Division: Exterior         Mounting Type: Post         Mounting Location: Above Ground         Subcategory: Bollard         PHYSICAL         Shape: Rectangle         Length (nm): 100         Length (in): 3 <sup>15</sup> / <sub>16</sub> Width (mm): 100         Width (mm): 100         Width (in): 3 <sup>15</sup> / <sub>16</sub> Height (mm): 500         Height (in): 19 <sup>11</sup> / <sub>16</sub> Light Distribution: Direct         Diffuser: Transparent Flat Tempered Glass         Fixture Finish: GRY / ANT         Fixture Material: Aluminum Die Cast         Upon Request: Finishes - Black, White, Bronze, Corten         ELECTRICAL         Lamp Type: LED         Input Wattage (W): 9.5         Total Output Wattage (W): 8         Dimming: Non-Dimmable         Driver Included: Yes         Driver Class: Class 2         Input Voltage (V): 120 - 277         Constant Current (MA): 700         Upon Request: (Not included - see components [IP65 or higher enclosure to be supplied by others]): Remote: 0-10Vdc dimming / Phase dimming / Non-dimming 120/277Vac | Series: Mini One                              |                                         |
|-------------------------------------------------------------------------------------------------------------------------------------------------------------------------------------------------------------------------------------------------------------------------------------------------------------------------------------------------------------------------------------------------------------------------------------------------------------------------------------------------------------------------------------------------------------------------------------------------------------------------------------------------------------------------------------------------------------------------------------------------------------------------------------------------------------------------------------------------------------------------------------------------------------------------------------------------------------------------------------------------------------------------------------------------------------------------------------------------------------------------|-----------------------------------------------|-----------------------------------------|
| Mounting Type: Post<br>Mounting Location: Above Ground<br>Subcategory: Bollard<br><b>PHYSICAL</b><br>Shape: Rectangle<br>Length (mm): 100<br>Length (in): 3 ${}^{15}\!\!/_{16}$<br>Width (mm): 100<br>Width (in): 3 ${}^{15}\!\!/_{16}$<br>Height (mm): 500<br>Height (in): 19 ${}^{11}\!\!/_{16}$<br>Light Distribution: Direct<br>Diffuser: Transparent Flat Tempered Glass<br>Fixture Finish: GRY / ANT<br>Fixture Material: Aluminum Die Cast<br>Upon Request: Finishes - Black, White, Bronze, Corten<br><b>ELECTRICAL</b><br>Lamp Type: LED<br>Input Wattage (W): 9.5<br>Total Output Wattage (W): 8<br>Dimming: Non-Dimmable<br>Driver Included: Yes<br>Driver Location: Integrated<br>Driver Type: Constant Current - 120Vac<br>Driver Class: Class 2<br>Input Voltage (V): 120 - 277<br>Constant Current (MA): 700<br>Upon Request: (Not included - see components [IP65 or higher<br>enclosure to be supplied by others]): Remote: 0-10Vdc dimming / Phase                                                                                                                                                    | Brand: Platek                                 |                                         |
| Mounting Location: Above Ground<br>Subcategory: Bollard<br>PHYSICAL<br>Shape: Rectangle<br>Length (im): 100<br>Length (in): 3 <sup>15</sup> / <sub>16</sub><br>Width (im): 3 <sup>15</sup> / <sub>16</sub><br>Width (im): 3 <sup>15</sup> / <sub>16</sub><br>Height (im): 500<br>Height (in): 19 <sup>11</sup> / <sub>16</sub><br>Light Distribution: Direct<br>Diffuser: Transparent Flat Tempered Glass<br>Fixture Finish: GRY / ANT<br>Fixture Material: Aluminum Die Cast<br>Upon Request: Finishes - Black, White, Bronze, Corten<br><b>ELECTRICAL</b><br>Lamp Type: LED<br>Input Wattage (W): 9.5<br>Total Output Wattage (W): 8<br>Dimming: Non-Dimmable<br>Driver Included: Yes<br>Driver Location: Integrated<br>Driver Type: Constant Current - 120Vac<br>Driver Type: Constant Current (MA): 700<br>Upon Request: (Not included - see components [IP65 or higher<br>enclosure to be supplied by others]): Remote: 0-10Vdc dimming / Phase                                                                                                                                                                    | Division: Exterior                            |                                         |
| Subcategory: Bollard PHYSICAL Shape: Rectangle Length (im): 100 Length (in): 3 <sup>15</sup> / <sub>16</sub> Width (mm): 100 Width (in): 3 <sup>15</sup> / <sub>16</sub> Height (mm): 500 Height (in): 19 <sup>11</sup> / <sub>16</sub> Light Distribution: Direct Diffuser: Transparent Flat Tempered Glass Fixture Finish: GRY / ANT Fixture Material: Aluminum Die Cast Upon Request: Finishes - Black, White, Bronze, Corten ELECTRICAL Lamp Type: LED Input Wattage (W): 9.5 Total Output Wattage (W): 8 Dimming: Non-Dimmable Driver Included: Yes Driver Location: Integrated Driver Type: Constant Current - 120Vac Driver Class: Class 2 Input Voltage (V): 120 - 277 Constant Current (MA): 700 Upon Request: (Not included - see components [IP65 or higher enclosure to be supplied by others]): Remote: 0-10Vdc dimming / Phase                                                                                                                                                                                                                                                                            | Mounting Type: Post                           |                                         |
| PHYSICALShape: RectangleLength (im): 100Length (in): 3 $\frac{15}{16}$ Width (mm): 100Width (in): 3 $\frac{15}{16}$ Height (mm): 500Height (in): 19 $\frac{11}{16}$ Light Distribution: DirectDiffuser: Transparent Flat Tempered GlassFixture Finish: GRY / ANTFixture Material: Aluminum Die CastUpon Request: Finishes - Black, White, Bronze, Corten <b>ELECTRICAL</b> Lamp Type: LEDInput Wattage (W): 9.5Total Output Wattage (W): 8Diriver Included: YesDriver Location: IntegratedDriver Type: Constant Current - 120VacDriver Class: Class 2Input Voltage (V): 120 - 277Constant Current (MA): 700Upon Request: (Not included - see components [IP65 or higherenclosure to be supplied by others]): Remote: 0-10Vdc dimming / Phase                                                                                                                                                                                                                                                                                                                                                                            | Mounting Location: Above Gro                  | und                                     |
| Shape: Rectangle<br>Length (mm): 100<br>Length (in): 3 <sup>15</sup> / <sub>16</sub><br>Width (mm): 3 <sup>15</sup> / <sub>16</sub><br>Height (mm): 500<br>Height (in): 19 <sup>11</sup> / <sub>16</sub><br>Light Distribution: Direct<br>Diffuser: Transparent Flat Tempered Glass<br>Fixture Finish: GRY / ANT<br>Fixture Material: Aluminum Die Cast<br>Upon Request: Finishes - Black, White, Bronze, Corten<br><b>ELECTRICAL</b><br>Lamp Type: LED<br>Input Wattage (W): 9.5<br>Total Output Wattage (W): 8<br>Dimming: Non-Dimmable<br>Driver Location: Integrated<br>Driver Location: Integrated<br>Driver Type: Constant Current - 120Vac<br>Driver Class: Class 2<br>Input Voltage (V): 120 - 277<br>Constant Current (MA): 700<br>Upon Request: (Not included - see components [IP65 or higher<br>enclosure to be supplied by others]): Remote: 0-10Vdc dimming / Phase                                                                                                                                                                                                                                       | Subcategory: Bollard                          |                                         |
| Length (mm): 100<br>Length (in): 3 <sup>15</sup> / <sub>16</sub><br>Width (mm): 100<br>Width (in): 3 <sup>15</sup> / <sub>16</sub><br>Height (mm): 500<br>Height (in): 19 <sup>11</sup> / <sub>16</sub><br>Light Distribution: Direct<br>Diffuser: Transparent Flat Tempered Glass<br>Fixture Finish: GRY / ANT<br>Fixture Material: Aluminum Die Cast<br>Upon Request: Finishes - Black, White, Bronze, Corten<br><b>ELECTRICAL</b><br>Lamp Type: LED<br>Input Wattage (W): 9.5<br>Total Output Wattage (W): 8<br>Dimming: Non-Dimmable<br>Driver Included: Yes<br>Driver Location: Integrated<br>Driver Type: Constant Current - 120Vac<br>Driver Class: Class 2<br>Input Voltage (V): 120 - 277<br>Constant Current (MA): 700<br>Upon Request: (Not included - see components [IP65 or higher<br>enclosure to be supplied by others]): Remote: 0-10Vdc dimming / Phase                                                                                                                                                                                                                                               | PHYSICAL                                      |                                         |
| Length (in): 3 ${}^{15}\!\!/_{16}$<br>Width (mm): 100<br>Width (in): 3 ${}^{15}\!\!/_{16}$<br>Height (mm): 500<br>Height (in): 19 ${}^{11}\!\!/_{16}$<br>Light Distribution: Direct<br>Diffuser: Transparent Flat Tempered Glass<br>Fixture Finish: GRY / ANT<br>Fixture Material: Aluminum Die Cast<br>Upon Request: Finishes - Black, White, Bronze, Corten<br><b>ELECTRICAL</b><br>Lamp Type: LED<br>Input Wattage (W): 9.5<br>Total Output Wattage (W): 8<br>Dimming: Non-Dimmable<br>Driver Included: Yes<br>Driver Location: Integrated<br>Driver Class: Class 2<br>Input Voltage (V): 120 - 277<br>Constant Current (MA): 700<br>Upon Request: (Not included - see components [IP65 or higher<br>enclosure to be supplied by others]): Remote: 0-10Vdc dimming / Phase                                                                                                                                                                                                                                                                                                                                           | Shape: Rectangle                              |                                         |
| Width (mm): 100Width (in): 3 ${}^{15}$ /16Height (mm): 500Height (in): 19 ${}^{11}$ /16Light Distribution: DirectDiffuser: Transparent Flat Tempered GlassFixture Finish: GRY / ANTFixture Material: Aluminum Die CastUpon Request: Finishes - Black, White, Bronze, Corten <b>ELECTRICAL</b> Lamp Type: LEDInput Wattage (W): 9.5Total Output Wattage (W): 8Dimming: Non-DimmableDriver Included: YesDriver Class: Class 2Input Voltage (V): 120 - 277Constant Current (MA): 700Upon Request: (Not included - see components [IP65 or higherenclosure to be supplied by others]): Remote: 0-10Vdc dimming / Phase                                                                                                                                                                                                                                                                                                                                                                                                                                                                                                      | Length (mm): 100                              |                                         |
| Width (in): 3 ${}^{15}\!/_{16}$ Height (in): 3 ${}^{15}\!/_{16}$ Height (in): 19 ${}^{11}\!/_{16}$ Light Distribution: DirectDiffuser: Transparent Flat Tempered GlassFixture Finish: GRY / ANTFixture Material: Aluminum Die CastUpon Request: Finishes - Black, White, Bronze, Corten <b>ELECTRICAL</b> Lamp Type: LEDInput Wattage (W): 9.5Total Output Wattage (W): 8Dimming: Non-DimmableDriver Included: YesDriver Location: IntegratedDriver Class: Class 2Input Voltage (V): 120 - 277Constant Current (MA): 700Upon Request: (Not included - see components [IP65 or higherenclosure to be supplied by others]): Remote: 0-10Vdc dimming / Phase                                                                                                                                                                                                                                                                                                                                                                                                                                                               | Length (in): 3 <sup>15</sup> / <sub>16</sub>  |                                         |
| Height (im): 500<br>Height (im): 19 <sup>11</sup> / <sub>16</sub><br>Light Distribution: Direct<br>Diffuser: Transparent Flat Tempered Glass<br>Fixture Finish: GRY / ANT<br>Fixture Material: Aluminum Die Cast<br>Upon Request: Finishes - Black, White, Bronze, Corten<br><b>ELECTRICAL</b><br>Lamp Type: LED<br>Input Wattage (W): 9.5<br>Total Output Wattage (W): 8<br>Dimming: Non-Dimmable<br>Driver Included: Yes<br>Driver Location: Integrated<br>Driver Type: Constant Current - 120Vac<br>Driver Class: Class 2<br>Input Voltage (V): 120 - 277<br>Constant Current (MA): 700<br>Upon Request: (Not included - see components [IP65 or higher<br>enclosure to be supplied by others]): Remote: 0-10Vdc dimming / Phase                                                                                                                                                                                                                                                                                                                                                                                     | Width (mm): 100                               |                                         |
| Height (in): 19 <sup>11</sup> / <sub>16</sub><br>Light Distribution: Direct<br>Diffuser: Transparent Flat Tempered Glass<br>Fixture Finish: GRY / ANT<br>Fixture Material: Aluminum Die Cast<br>Upon Request: Finishes - Black, White, Bronze, Corten<br><b>ELECTRICAL</b><br>Lamp Type: LED<br>Input Wattage (W): 9.5<br>Total Output Wattage (W): 8<br>Dimming: Non-Dimmable<br>Driver Included: Yes<br>Driver Location: Integrated<br>Driver Type: Constant Current - 120Vac<br>Driver Class: Class 2<br>Input Voltage (V): 120 - 277<br>Constant Current (MA): 700<br>Upon Request: (Not included - see components [IP65 or higher<br>enclosure to be supplied by others]): Remote: 0-10Vdc dimming / Phase                                                                                                                                                                                                                                                                                                                                                                                                         | Width (in): 3 <sup>15</sup> / <sub>16</sub>   |                                         |
| Light Distribution: Direct<br>Diffuser: Transparent Flat Tempered Glass<br>Fixture Finish: GRY / ANT<br>Fixture Material: Aluminum Die Cast<br>Upon Request: Finishes - Black, White, Bronze, Corten<br><b>ELECTRICAL</b><br>Lamp Type: LED<br>Input Wattage (W): 9.5<br>Total Output Wattage (W): 8<br>Dimming: Non-Dimmable<br>Driver Included: Yes<br>Driver Location: Integrated<br>Driver Type: Constant Current - 120Vac<br>Driver Class: Class 2<br>Input Voltage (V): 120 - 277<br>Constant Current (MA): 700<br>Upon Request: (Not included - see components [IP65 or higher<br>enclosure to be supplied by others]): Remote: 0-10Vdc dimming / Phase                                                                                                                                                                                                                                                                                                                                                                                                                                                          | Height (mm): 500                              |                                         |
| Diffuser: Transparent Flat Tempered Glass<br>Fixture Finish: GRY / ANT<br>Fixture Material: Aluminum Die Cast<br>Upon Request: Finishes - Black, White, Bronze, Corten<br><b>ELECTRICAL</b><br>Lamp Type: LED<br>Input Wattage (W): 9.5<br>Total Output Wattage (W): 8<br>Dimming: Non-Dimmable<br>Driver Included: Yes<br>Driver Location: Integrated<br>Driver Type: Constant Current - 120Vac<br>Driver Class: Class 2<br>Input Voltage (V): 120 - 277<br>Constant Current (MA): 700<br>Upon Request: (Not included - see components [IP65 or higher<br>enclosure to be supplied by others]): Remote: 0-10Vdc dimming / Phase                                                                                                                                                                                                                                                                                                                                                                                                                                                                                        | Height (in): 19 <sup>11</sup> / <sub>16</sub> |                                         |
| Fixture Finish: GRY / ANT         Fixture Material: Aluminum Die Cast         Upon Request: Finishes - Black, White, Bronze, Corten         ELECTRICAL         Lamp Type: LED         Input Wattage (W): 9.5         Total Output Wattage (W): 8         Dimming: Non-Dimmable         Driver Included: Yes         Driver Location: Integrated         Driver Type: Constant Current - 120Vac         Driver Class: Class 2         Input Voltage (V): 120 - 277         Constant Current (MA): 700         Upon Request: (Not included - see components [IP65 or higher enclosure to be supplied by others]): Remote: 0-10Vdc dimming / Phase                                                                                                                                                                                                                                                                                                                                                                                                                                                                         | Light Distribution: Direct                    |                                         |
| Fixture Material: Aluminum Die Cast<br>Upon Request: Finishes - Black, White, Bronze, Corten<br><b>ELECTRICAL</b><br>Lamp Type: LED<br>Input Wattage (W): 9.5<br>Total Output Wattage (W): 8<br>Dimming: Non-Dimmable<br>Driver Included: Yes<br>Driver Location: Integrated<br>Driver Type: Constant Current - 120Vac<br>Driver Class: Class 2<br>Input Voltage (V): 120 - 277<br>Constant Current (MA): 700<br>Upon Request: (Not included - see components [IP65 or higher<br>enclosure to be supplied by others]): Remote: 0-10Vdc dimming / Phase                                                                                                                                                                                                                                                                                                                                                                                                                                                                                                                                                                  | Diffuser: Transparent Flat Tem                | pered Glass                             |
| Upon Request: Finishes - Black, White, Bronze, Corten  ELECTRICAL Lamp Type: LED Input Wattage (W): 9.5 Total Output Wattage (W): 8 Dimming: Non-Dimmable Driver Included: Yes Driver Location: Integrated Driver Type: Constant Current - 120Vac Driver Class: Class 2 Input Voltage (V): 120 - 277 Constant Current (MA): 700 Upon Request: (Not included - see components [IP65 or higher enclosure to be supplied by others]): Remote: 0-10Vdc dimming / Phase                                                                                                                                                                                                                                                                                                                                                                                                                                                                                                                                                                                                                                                      | Fixture Finish: GRY / ANT                     |                                         |
| ELECTRICAL<br>Lamp Type: LED<br>Input Wattage (W): 9.5<br>Total Output Wattage (W): 8<br>Dimming: Non-Dimmable<br>Driver Included: Yes<br>Driver Location: Integrated<br>Driver Type: Constant Current - 120Vac<br>Driver Class: Class 2<br>Input Voltage (V): 120 - 277<br>Constant Current (MA): 700<br>Upon Request: (Not included - see components [IP65 or higher<br>enclosure to be supplied by others]): Remote: 0-10Vdc dimming / Phase                                                                                                                                                                                                                                                                                                                                                                                                                                                                                                                                                                                                                                                                         | Fixture Material: Aluminum Die                | Cast                                    |
| Lamp Type: LED<br>Input Wattage (W): 9.5<br>Total Output Wattage (W): 8<br>Dimming: Non-Dimmable<br>Driver Included: Yes<br>Driver Location: Integrated<br>Driver Type: Constant Current - 120Vac<br>Driver Class: Class 2<br>Input Voltage (V): 120 - 277<br>Constant Current (MA): 700<br>Upon Request: (Not included - see components [IP65 or higher<br>enclosure to be supplied by others]): Remote: 0-10Vdc dimming / Phase                                                                                                                                                                                                                                                                                                                                                                                                                                                                                                                                                                                                                                                                                       | Upon Request: Finishes - Black                | , White, Bronze, Corten                 |
| Input Wattage (W): 9.5<br>Total Output Wattage (W): 8<br>Dimming: Non-Dimmable<br>Driver Included: Yes<br>Driver Location: Integrated<br>Driver Type: Constant Current - 120Vac<br>Driver Class: Class 2<br>Input Voltage (V): 120 - 277<br>Constant Current (MA): 700<br>Upon Request: (Not included - see components [IP65 or higher<br>enclosure to be supplied by others]): Remote: 0-10Vdc dimming / Phase                                                                                                                                                                                                                                                                                                                                                                                                                                                                                                                                                                                                                                                                                                         | ELECTRICAL                                    |                                         |
| Total Output Wattage (W): 8<br>Dimming: Non-Dimmable<br>Driver Included: Yes<br>Driver Location: Integrated<br>Driver Type: Constant Current - 120Vac<br>Driver Class: Class 2<br>Input Voltage (V): 120 - 277<br>Constant Current (MA): 700<br>Upon Request: (Not included - see components [IP65 or higher<br>enclosure to be supplied by others]): Remote: 0-10Vdc dimming / Phase                                                                                                                                                                                                                                                                                                                                                                                                                                                                                                                                                                                                                                                                                                                                   | Lamp Type: LED                                |                                         |
| Dimming: Non-Dimmable<br>Driver Included: Yes<br>Driver Location: Integrated<br>Driver Type: Constant Current - 120Vac<br>Driver Class: Class 2<br>Input Voltage (V): 120 - 277<br>Constant Current (MA): 700<br>Upon Request: (Not included - see components [IP65 or higher<br>enclosure to be supplied by others]): Remote: 0-10Vdc dimming / Phase                                                                                                                                                                                                                                                                                                                                                                                                                                                                                                                                                                                                                                                                                                                                                                  | Input Wattage (W): 9.5                        |                                         |
| Driver Included: Yes<br>Driver Location: Integrated<br>Driver Type: Constant Current - 120Vac<br>Driver Class: Class 2<br>Input Voltage (V): 120 - 277<br>Constant Current (MA): 700<br>Upon Request: (Not included - see components [IP65 or higher<br>enclosure to be supplied by others]): Remote: 0-10Vdc dimming / Phase                                                                                                                                                                                                                                                                                                                                                                                                                                                                                                                                                                                                                                                                                                                                                                                           | Total Output Wattage (W): 8                   |                                         |
| Driver Location: Integrated<br>Driver Type: Constant Current - 120Vac<br>Driver Class: Class 2<br>Input Voltage (V): 120 - 277<br>Constant Current (MA): 700<br>Upon Request: (Not included - see components [IP65 or higher<br>enclosure to be supplied by others]): Remote: 0-10Vdc dimming / Phase                                                                                                                                                                                                                                                                                                                                                                                                                                                                                                                                                                                                                                                                                                                                                                                                                   | Dimming: Non-Dimmable                         |                                         |
| Driver Type: Constant Current - 120Vac<br>Driver Class: Class 2<br>Input Voltage (V): 120 - 277<br>Constant Current (MA): 700<br>Upon Request: (Not included - see components [IP65 or higher<br>enclosure to be supplied by others]): Remote: 0-10Vdc dimming / Phase                                                                                                                                                                                                                                                                                                                                                                                                                                                                                                                                                                                                                                                                                                                                                                                                                                                  | Driver Included: Yes                          |                                         |
| Driver Class: Class 2<br>Input Voltage (V): 120 - 277<br>Constant Current (MA): 700<br>Upon Request: (Not included - see components [IP65 or higher<br>enclosure to be supplied by others]): Remote: 0-10Vdc dimming / Phase                                                                                                                                                                                                                                                                                                                                                                                                                                                                                                                                                                                                                                                                                                                                                                                                                                                                                            | Driver Location: Integrated                   |                                         |
| Input Voltage (V): 120 - 277<br>Constant Current (MA): 700<br>Upon Request: (Not included - see components [IP65 or higher<br>enclosure to be supplied by others]): Remote: 0-10Vdc dimming / Phase                                                                                                                                                                                                                                                                                                                                                                                                                                                                                                                                                                                                                                                                                                                                                                                                                                                                                                                     | Driver Type: Constant Current                 | - 120Vac                                |
| Constant Current (MA): 700<br>Upon Request: (Not included - see components [IP65 or higher<br>enclosure to be supplied by others]): Remote: 0-10Vdc dimming / Phase                                                                                                                                                                                                                                                                                                                                                                                                                                                                                                                                                                                                                                                                                                                                                                                                                                                                                                                                                     | Driver Class: Class 2                         |                                         |
| Upon Request: (Not included - see components [IP65 or higher enclosure to be supplied by others]): Remote: 0-10Vdc dimming / Phase                                                                                                                                                                                                                                                                                                                                                                                                                                                                                                                                                                                                                                                                                                                                                                                                                                                                                                                                                                                      | Input Voltage (V): 120 - 277                  |                                         |
| enclosure to be supplied by others]): Remote: 0-10Vdc dimming / Phase                                                                                                                                                                                                                                                                                                                                                                                                                                                                                                                                                                                                                                                                                                                                                                                                                                                                                                                                                                                                                                                   | Constant Current (MA): 700                    |                                         |
|                                                                                                                                                                                                                                                                                                                                                                                                                                                                                                                                                                                                                                                                                                                                                                                                                                                                                                                                                                                                                                                                                                                         | enclosure to be supplied by oth               | ners]): Remote: 0-10Vdc dimming / Phase |