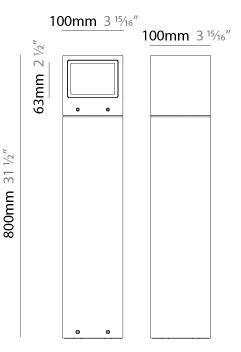

#### GENERAL

| Series: Mini One                                                                                                                                                          |
|---------------------------------------------------------------------------------------------------------------------------------------------------------------------------|
| Brand: Platek                                                                                                                                                             |
| Division: Exterior                                                                                                                                                        |
| Mounting Type: Post                                                                                                                                                       |
| Mounting Location: Above Ground                                                                                                                                           |
| Subcategory: Bollard - Mini                                                                                                                                               |
| PHYSICAL                                                                                                                                                                  |
| Shape: Rectangle                                                                                                                                                          |
| Length (mm): 100                                                                                                                                                          |
| Length (in): 3 <sup>15</sup> / <sub>16</sub>                                                                                                                              |
| Width (mm): 100                                                                                                                                                           |
| Width (in): 3 <sup>15</sup> / <sub>16</sub>                                                                                                                               |
| Height (mm): 150                                                                                                                                                          |
| Height (in): $5\frac{7}{8}$                                                                                                                                               |
| Light Distribution: Direct                                                                                                                                                |
| Diffuser: Transparent Flat Tempered Glass                                                                                                                                 |
| Fixture Finish: GRY / ANT                                                                                                                                                 |
| Fixture Material: Aluminum Die Cast                                                                                                                                       |
| Upon Request: Finishes - Black, White, Bronze, Corten                                                                                                                     |
| ELECTRICAL                                                                                                                                                                |
| Lamp Type: LED                                                                                                                                                            |
| Input Wattage (W): 7.3                                                                                                                                                    |
| Total Output Wattage (W): 6                                                                                                                                               |
| Dimming: Non-Dimmable                                                                                                                                                     |
| Driver Included: Yes                                                                                                                                                      |
| Driver Location: Integrated                                                                                                                                               |
| Driver Type: Constant Current - 120Vac                                                                                                                                    |
| Driver Class: Class 2                                                                                                                                                     |
| Input Voltage (V): 120 - 277                                                                                                                                              |
| Constant Current (MA): 500                                                                                                                                                |
| Upon Request: (Not included - see components [IP65 or higher<br>enclosure to be supplied by others]): Remote: 0-10Vdc dimming / Phase<br>dimming / Non-dimming 120/277Vac |