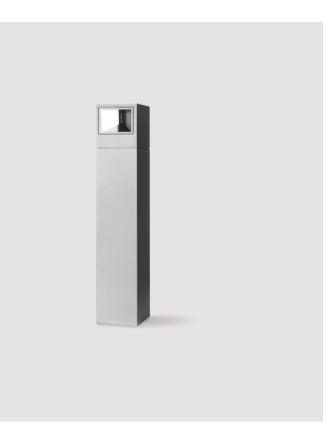

#### GENERAL

| Series: Mini ( | One                                                                                                                                     |
|----------------|-----------------------------------------------------------------------------------------------------------------------------------------|
| Brand: Plate   | k                                                                                                                                       |
| Division: Ext  | erior                                                                                                                                   |
| Mounting Ty    | pe: Post                                                                                                                                |
| Mounting Lo    | cation: Above Ground                                                                                                                    |
| Subcategory    | /: Bollard                                                                                                                              |
| PHYSICAL       |                                                                                                                                         |
| Shape: Recta   | angle                                                                                                                                   |
| Length (mm)    | ): 100                                                                                                                                  |
| Length (in): 3 | 3 <sup>15</sup> / <sub>16</sub>                                                                                                         |
| Width (mm):    | 100                                                                                                                                     |
| Width (in): 3  | 15/16                                                                                                                                   |
| Height (mm)    | : 500                                                                                                                                   |
| Height (in): 1 | 19 <sup>11</sup> / <sub>16</sub>                                                                                                        |
| Light Distrib  | ution: Direct                                                                                                                           |
| Diffuser: Tra  | nsparent Flat Tempered Glass                                                                                                            |
| Fixture Finis  | h: GRY / ANT                                                                                                                            |
| Fixture Mate   | rial: Aluminum Die Cast                                                                                                                 |
| Upon Reque     | st: Finishes - Black, White, Bronze, Corten                                                                                             |
| ELECTRICAL     |                                                                                                                                         |
| Lamp Type:     | LED                                                                                                                                     |
| Input Wattag   | ge (W): 9.5                                                                                                                             |
| Total Output   | t Wattage (W): 9                                                                                                                        |
| Dimming: No    | on-Dimmable                                                                                                                             |
| Driver Includ  | led: Yes                                                                                                                                |
| Driver Locati  | ion: Integrated                                                                                                                         |
| Driver Type:   | Constant Current - 120Vac                                                                                                               |
| Driver Class:  | Class 2                                                                                                                                 |
| Input Voltag   | e (V): 120 - 277                                                                                                                        |
|                | rrent (MA): 700                                                                                                                         |
| enclosure to   | st: (Not included - see components [IP65 or higher<br>be supplied by others]): Remote: 0-10Vdc dimming / Phase<br>on-dimming 120/277Vac |
|                |                                                                                                                                         |

#### LED

| Color Temperature (°K): 2700 / 3000 / 4000 |  |
|--------------------------------------------|--|
| Max. Delivered Lumen (lm): 110 / 115       |  |
| Nominal Lumen (lm): 1040 / 1080            |  |
| CRI: >80 CRI                               |  |
| Lamp Life (hrs): 60000                     |  |
| OPTICAL                                    |  |
| Optic°: 1 Opening                          |  |