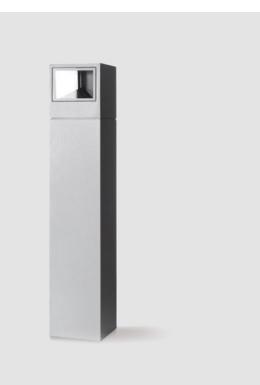

## **MINI ONE POST**

#### GENERAL

| Series: Mini One                                                                                                                                                          |
|---------------------------------------------------------------------------------------------------------------------------------------------------------------------------|
| Brand: Platek                                                                                                                                                             |
| Division: Exterior                                                                                                                                                        |
| Mounting Type: Post                                                                                                                                                       |
| Mounting Location: Above Ground                                                                                                                                           |
| Subcategory: Bollard - Mini                                                                                                                                               |
| PHYSICAL                                                                                                                                                                  |
| Shape: Rectangle                                                                                                                                                          |
| Length (mm): 100                                                                                                                                                          |
| Length (in): 3 <sup>15</sup> / <sub>16</sub>                                                                                                                              |
| Width (mm): 100                                                                                                                                                           |
| Width (in): 3 <sup>15</sup> / <sub>16</sub>                                                                                                                               |
| Height (mm): 150                                                                                                                                                          |
| Height (in): $5\frac{7}{8}$                                                                                                                                               |
| Light Distribution: Direct                                                                                                                                                |
| Diffuser: Transparent Flat Tempered Glass                                                                                                                                 |
| Fixture Finish: GRY / ANT                                                                                                                                                 |
| Fixture Material: Aluminum Die Cast                                                                                                                                       |
| Upon Request: Finishes - Black, White, Bronze, Corten                                                                                                                     |
| ELECTRICAL                                                                                                                                                                |
| Lamp Type: LED                                                                                                                                                            |
| Input Wattage (W): 7.3                                                                                                                                                    |
| Total Output Wattage (W): 6                                                                                                                                               |
| Dimming: Non-Dimmable                                                                                                                                                     |
| Driver Included: Yes                                                                                                                                                      |
| Driver Location: Integrated                                                                                                                                               |
| Driver Type: Constant Current - 120Vac                                                                                                                                    |
| Driver Class: Class 2                                                                                                                                                     |
| Input Voltage (V): 120 - 277                                                                                                                                              |
| Constant Current (MA): 500                                                                                                                                                |
| Upon Request: (Not included - see components [IP65 or higher<br>enclosure to be supplied by others]): Remote: 0-10Vdc dimming / Phase<br>dimming / Non-dimming 120/277Vac |