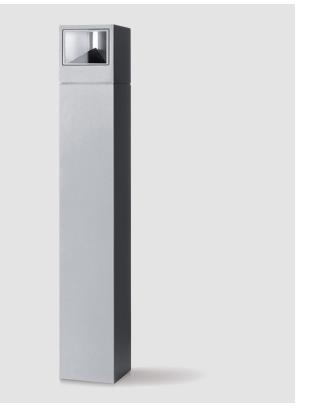

#### GENERAL

| Series: Mini One                                                                                                                                                          |
|---------------------------------------------------------------------------------------------------------------------------------------------------------------------------|
| Brand: Platek                                                                                                                                                             |
| Division: Exterior                                                                                                                                                        |
| Mounting Type: Post                                                                                                                                                       |
| Mounting Location: Above Ground                                                                                                                                           |
| Subcategory: Bollard - Mini                                                                                                                                               |
| PHYSICAL                                                                                                                                                                  |
| Shape: Rectangle                                                                                                                                                          |
| Length (mm): 100                                                                                                                                                          |
| Length (in): 3 <sup>15</sup> / <sub>16</sub>                                                                                                                              |
| Width (mm): 100                                                                                                                                                           |
| Width (in): 3 <sup>15</sup> / <sub>16</sub>                                                                                                                               |
| Height (mm): 150                                                                                                                                                          |
| Height (in): $5\frac{7}{8}$                                                                                                                                               |
| Light Distribution: Direct                                                                                                                                                |
| Diffuser: Transparent Flat Tempered Glass                                                                                                                                 |
| Fixture Finish: GRY / ANT                                                                                                                                                 |
| Fixture Material: Aluminum Die Cast                                                                                                                                       |
| Upon Request: Finishes - Black, White, Bronze, Corten                                                                                                                     |
| ELECTRICAL                                                                                                                                                                |
| Lamp Type: LED                                                                                                                                                            |
| Input Wattage (W): 7.3                                                                                                                                                    |
| Total Output Wattage (W): 6                                                                                                                                               |
| Dimming: Non-Dimmable                                                                                                                                                     |
| Driver Included: Yes                                                                                                                                                      |
| Driver Location: Integrated                                                                                                                                               |
| Driver Type: Constant Current - 120Vac                                                                                                                                    |
| Driver Class: Class 2                                                                                                                                                     |
| Input Voltage (V): 120 - 277                                                                                                                                              |
| Constant Current (MA): 500                                                                                                                                                |
| Upon Request: (Not included - see components [IP65 or higher<br>enclosure to be supplied by others]): Remote: 0-10Vdc dimming / Phase<br>dimming / Non-dimming 120/277Vac |