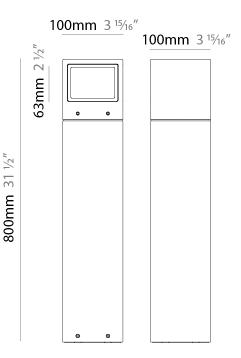

#### GENERAL

| Series: Mini One                                                                                                                                                          |
|---------------------------------------------------------------------------------------------------------------------------------------------------------------------------|
| Brand: Platek                                                                                                                                                             |
| Division: Exterior                                                                                                                                                        |
| Mounting Type: Post                                                                                                                                                       |
| Mounting Location: Above Ground                                                                                                                                           |
| Subcategory: Bollard - Mini                                                                                                                                               |
| PHYSICAL                                                                                                                                                                  |
| Shape: Rectangle                                                                                                                                                          |
| Length (mm): 100                                                                                                                                                          |
| Length (in): 3 <sup>15</sup> / <sub>16</sub>                                                                                                                              |
| Width (mm): 100                                                                                                                                                           |
| Width (in): 3 <sup>15</sup> / <sub>16</sub>                                                                                                                               |
| Height (mm): 150                                                                                                                                                          |
| Height (in): 5 <sup>7</sup> / <sub>8</sub>                                                                                                                                |
| Light Distribution: Direct                                                                                                                                                |
| Diffuser: Transparent Flat Tempered Glass                                                                                                                                 |
| Fixture Finish: GRY / ANT                                                                                                                                                 |
| Fixture Material: Aluminum Die Cast                                                                                                                                       |
| Upon Request: Finishes - Black, White, Bronze, Corten                                                                                                                     |
| ELECTRICAL                                                                                                                                                                |
| Lamp Type: LED                                                                                                                                                            |
| Input Wattage (W): 7.3                                                                                                                                                    |
| Total Output Wattage (W): 6                                                                                                                                               |
| Dimming: Non-Dimmable                                                                                                                                                     |
| Driver Included: Yes                                                                                                                                                      |
| Driver Location: Integrated                                                                                                                                               |
| Driver Type: Constant Current - 120Vac                                                                                                                                    |
| Driver Class: Class 2                                                                                                                                                     |
| Input Voltage (V): 120 - 277                                                                                                                                              |
| Constant Current (MA): 500                                                                                                                                                |
| Upon Request: (Not included - see components [IP65 or higher<br>enclosure to be supplied by others]): Remote: 0-10Vdc dimming / Phase<br>dimming / Non-dimming 120/277Vac |