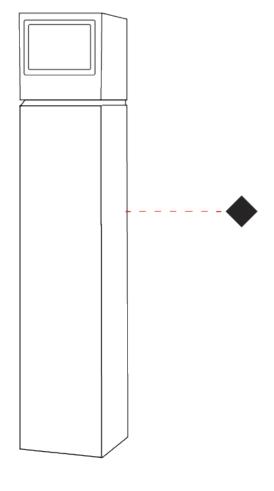

#### GENERAL

| Series: Mini ( | One                                                                                                                                     |
|----------------|-----------------------------------------------------------------------------------------------------------------------------------------|
| Brand: Plate   | k                                                                                                                                       |
| Division: Ext  | erior                                                                                                                                   |
| Mounting Ty    | pe: Post                                                                                                                                |
| Mounting Lo    | cation: Above Ground                                                                                                                    |
| Subcategory    | /: Bollard                                                                                                                              |
| PHYSICAL       |                                                                                                                                         |
| Shape: Recta   | angle                                                                                                                                   |
| Length (mm)    | ): 100                                                                                                                                  |
| Length (in): 3 | 3 <sup>15</sup> / <sub>16</sub>                                                                                                         |
| Width (mm):    | 100                                                                                                                                     |
| Width (in): 3  | 15/16                                                                                                                                   |
| Height (mm)    | : 500                                                                                                                                   |
| Height (in): 1 | 19 <sup>11</sup> / <sub>16</sub>                                                                                                        |
| Light Distrib  | ution: Direct                                                                                                                           |
| Diffuser: Tra  | nsparent Flat Tempered Glass                                                                                                            |
| Fixture Finis  | h: GRY / ANT                                                                                                                            |
| Fixture Mate   | rial: Aluminum Die Cast                                                                                                                 |
| Upon Reque     | st: Finishes - Black, White, Bronze, Corten                                                                                             |
| ELECTRICAL     |                                                                                                                                         |
| Lamp Type:     | LED                                                                                                                                     |
| Input Wattag   | ge (W): 9.5                                                                                                                             |
| Total Output   | t Wattage (W): 9                                                                                                                        |
| Dimming: No    | on-Dimmable                                                                                                                             |
| Driver Includ  | led: Yes                                                                                                                                |
| Driver Locati  | ion: Integrated                                                                                                                         |
| Driver Type:   | Constant Current - 120Vac                                                                                                               |
| Driver Class:  | Class 2                                                                                                                                 |
| Input Voltag   | e (V): 120 - 277                                                                                                                        |
|                | rrent (MA): 700                                                                                                                         |
| enclosure to   | st: (Not included - see components [IP65 or higher<br>be supplied by others]): Remote: 0-10Vdc dimming / Phase<br>on-dimming 120/277Vac |
|                |                                                                                                                                         |

PROJECT

| PROJECT   |  |  |  |
|-----------|--|--|--|
| TYPE      |  |  |  |
| SPECIFIER |  |  |  |
| QUANTITY  |  |  |  |
| DATE      |  |  |  |

Zaneen Group Inc. © 2024, T 1800-388-3382, F 416-247-9319, www.zaneen.com