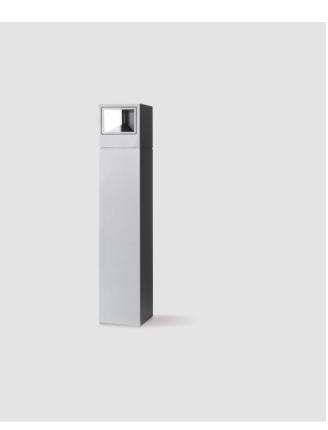

#### GENERAL

| Series: Mini ( | One                                                                                                                                     |
|----------------|-----------------------------------------------------------------------------------------------------------------------------------------|
| Brand: Plate   | k                                                                                                                                       |
| Division: Ext  | erior                                                                                                                                   |
| Mounting Ty    | pe: Post                                                                                                                                |
| Mounting Lo    | cation: Above Ground                                                                                                                    |
| Subcategory    | /: Bollard                                                                                                                              |
| PHYSICAL       |                                                                                                                                         |
| Shape: Recta   | angle                                                                                                                                   |
| Length (mm)    | ): 100                                                                                                                                  |
| Length (in): 3 | 3 <sup>15</sup> / <sub>16</sub>                                                                                                         |
| Width (mm):    | 100                                                                                                                                     |
| Width (in): 3  | 15/16                                                                                                                                   |
| Height (mm)    | : 500                                                                                                                                   |
| Height (in): 1 | 19 <sup>11</sup> / <sub>16</sub>                                                                                                        |
| Light Distrib  | ution: Direct                                                                                                                           |
| Diffuser: Tra  | nsparent Flat Tempered Glass                                                                                                            |
| Fixture Finis  | h: GRY / ANT                                                                                                                            |
| Fixture Mate   | rial: Aluminum Die Cast                                                                                                                 |
| Upon Reque     | st: Finishes - Black, White, Bronze, Corten                                                                                             |
| ELECTRICAL     |                                                                                                                                         |
| Lamp Type:     | LED                                                                                                                                     |
| Input Wattag   | ge (W): 9.5                                                                                                                             |
| Total Output   | t Wattage (W): 9                                                                                                                        |
| Dimming: No    | on-Dimmable                                                                                                                             |
| Driver Includ  | led: Yes                                                                                                                                |
| Driver Locati  | ion: Integrated                                                                                                                         |
| Driver Type:   | Constant Current - 120Vac                                                                                                               |
| Driver Class:  | Class 2                                                                                                                                 |
| Input Voltag   | e (V): 120 - 277                                                                                                                        |
|                | rrent (MA): 700                                                                                                                         |
| enclosure to   | st: (Not included - see components [IP65 or higher<br>be supplied by others]): Remote: 0-10Vdc dimming / Phase<br>on-dimming 120/277Vac |
|                |                                                                                                                                         |