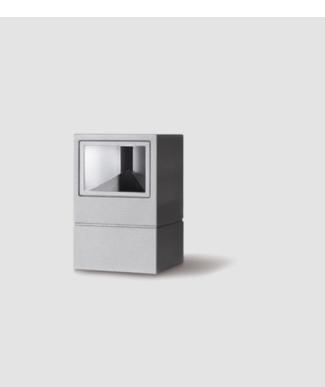

#### GENERAL

| Series: Mini One                                                                                                                                                          |
|---------------------------------------------------------------------------------------------------------------------------------------------------------------------------|
| Brand: Platek                                                                                                                                                             |
| Division: Exterior                                                                                                                                                        |
| Mounting Type: Post                                                                                                                                                       |
| Mounting Location: Above Ground                                                                                                                                           |
| Subcategory: Bollard - Mini                                                                                                                                               |
| PHYSICAL                                                                                                                                                                  |
| Shape: Rectangle                                                                                                                                                          |
| Length (mm): 100                                                                                                                                                          |
| Length (in): 3 <sup>15</sup> / <sub>16</sub>                                                                                                                              |
| Width (mm): 100                                                                                                                                                           |
| Width (in): 3 <sup>15</sup> / <sub>16</sub>                                                                                                                               |
| Height (mm): 150                                                                                                                                                          |
| Height (in): $5\frac{7}{8}$                                                                                                                                               |
| Light Distribution: Direct                                                                                                                                                |
| Diffuser: Transparent Flat Tempered Glass                                                                                                                                 |
| Fixture Finish: GRY / ANT                                                                                                                                                 |
| Fixture Material: Aluminum Die Cast                                                                                                                                       |
| Upon Request: Finishes - Black, White, Bronze, Corten                                                                                                                     |
| ELECTRICAL                                                                                                                                                                |
| Lamp Type: LED                                                                                                                                                            |
| Input Wattage (W): 7.3                                                                                                                                                    |
| Total Output Wattage (W): 6                                                                                                                                               |
| Dimming: Non-Dimmable                                                                                                                                                     |
| Driver Included: Yes                                                                                                                                                      |
| Driver Location: Integrated                                                                                                                                               |
| Driver Type: Constant Current - 120Vac                                                                                                                                    |
| Driver Class: Class 2                                                                                                                                                     |
| Input Voltage (V): 120 - 277                                                                                                                                              |
| Constant Current (MA): 500                                                                                                                                                |
| Upon Request: (Not included - see components [IP65 or higher<br>enclosure to be supplied by others]): Remote: 0-10Vdc dimming / Phase<br>dimming / Non-dimming 120/277Vac |