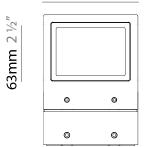

#### GENERAL

| Series: Mini One                                                                                                                                                          |
|---------------------------------------------------------------------------------------------------------------------------------------------------------------------------|
| Brand: Platek                                                                                                                                                             |
| Division: Exterior                                                                                                                                                        |
| Mounting Type: Post                                                                                                                                                       |
| Mounting Location: Above Ground                                                                                                                                           |
| Subcategory: Bollard - Mini                                                                                                                                               |
| PHYSICAL                                                                                                                                                                  |
| Shape: Rectangle                                                                                                                                                          |
| Length (mm): 100                                                                                                                                                          |
| Length (in): 3 <sup>15</sup> / <sub>16</sub>                                                                                                                              |
| Width (mm): 100                                                                                                                                                           |
| Width (in): 3 <sup>15</sup> / <sub>16</sub>                                                                                                                               |
| Height (mm): 150                                                                                                                                                          |
| Height (in): $5\frac{7}{8}$                                                                                                                                               |
| Light Distribution: Direct                                                                                                                                                |
| Diffuser: Transparent Flat Tempered Glass                                                                                                                                 |
| Fixture Finish: GRY / ANT                                                                                                                                                 |
| Fixture Material: Aluminum Die Cast                                                                                                                                       |
| Upon Request: Finishes - Black, White, Bronze, Corten                                                                                                                     |
| ELECTRICAL                                                                                                                                                                |
| Lamp Type: LED                                                                                                                                                            |
| Input Wattage (W): 7.3                                                                                                                                                    |
| Total Output Wattage (W): 6                                                                                                                                               |
| Dimming: Non-Dimmable                                                                                                                                                     |
| Driver Included: Yes                                                                                                                                                      |
| Driver Location: Integrated                                                                                                                                               |
| Driver Type: Constant Current - 120Vac                                                                                                                                    |
| Driver Class: Class 2                                                                                                                                                     |
| Input Voltage (V): 120 - 277                                                                                                                                              |
| Constant Current (MA): 500                                                                                                                                                |
| Upon Request: (Not included - see components [IP65 or higher<br>enclosure to be supplied by others]): Remote: 0-10Vdc dimming / Phase<br>dimming / Non-dimming 120/277Vac |