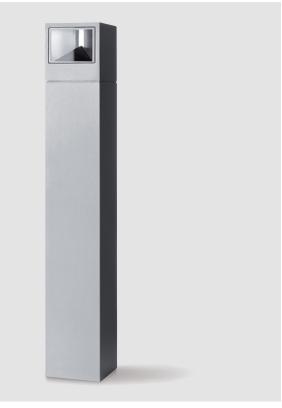

#### GENERAL

| Series: Mini One                                                                                                                                                          |
|---------------------------------------------------------------------------------------------------------------------------------------------------------------------------|
| Brand: Platek                                                                                                                                                             |
| Division: Exterior                                                                                                                                                        |
| Mounting Type: Post                                                                                                                                                       |
| Mounting Location: Above Ground                                                                                                                                           |
| Subcategory: Bollard - Mini                                                                                                                                               |
| PHYSICAL                                                                                                                                                                  |
| Shape: Rectangle                                                                                                                                                          |
| Length (mm): 100                                                                                                                                                          |
| Length (in): 3 <sup>15</sup> / <sub>16</sub>                                                                                                                              |
| Width (mm): 100                                                                                                                                                           |
| Width (in): 3 <sup>15</sup> / <sub>16</sub>                                                                                                                               |
| Height (mm): 150                                                                                                                                                          |
| Height (in): $5\frac{7}{8}$                                                                                                                                               |
| Light Distribution: Direct                                                                                                                                                |
| Diffuser: Transparent Flat Tempered Glass                                                                                                                                 |
| Fixture Finish: GRY / ANT                                                                                                                                                 |
| Fixture Material: Aluminum Die Cast                                                                                                                                       |
| Upon Request: Finishes - Black, White, Bronze, Corten                                                                                                                     |
| ELECTRICAL                                                                                                                                                                |
| Lamp Type: LED                                                                                                                                                            |
| Input Wattage (W): 7.3                                                                                                                                                    |
| Total Output Wattage (W): 6                                                                                                                                               |
| Dimming: Non-Dimmable                                                                                                                                                     |
| Driver Included: Yes                                                                                                                                                      |
| Driver Location: Integrated                                                                                                                                               |
| Driver Type: Constant Current - 120Vac                                                                                                                                    |
| Driver Class: Class 2                                                                                                                                                     |
| Input Voltage (V): 120 - 277                                                                                                                                              |
| Constant Current (MA): 500                                                                                                                                                |
| Upon Request: (Not included - see components [IP65 or higher<br>enclosure to be supplied by others]): Remote: 0-10Vdc dimming / Phase<br>dimming / Non-dimming 120/277Vac |

#### LED

| Color Temperature (°K): 2700 / 3000 / 4000 |
|--------------------------------------------|
| Max. Delivered Lumen (lm): 95 / 100        |

| Nominal Lumen (lm): 780 / 810 |  |
|-------------------------------|--|
| CRI: >90 CRI                  |  |
| Lamp Life (hrs): 60000        |  |

OPTICAL

### Optic<sup>o</sup>: 1 Opening