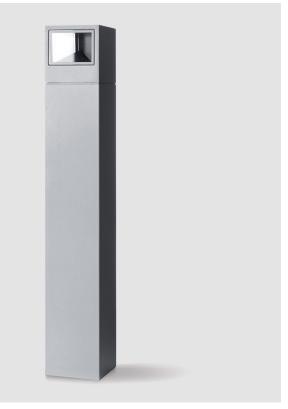

#### GENERAL

| Series: Mini One                                                                                                                                                          |
|---------------------------------------------------------------------------------------------------------------------------------------------------------------------------|
| Brand: Platek                                                                                                                                                             |
| Division: Exterior                                                                                                                                                        |
| Mounting Type: Post                                                                                                                                                       |
| Mounting Location: Above Ground                                                                                                                                           |
| Subcategory: Bollard - Mini                                                                                                                                               |
| PHYSICAL                                                                                                                                                                  |
| Shape: Rectangle                                                                                                                                                          |
| Length (mm): 100                                                                                                                                                          |
| Length (in): 3 <sup>15</sup> / <sub>16</sub>                                                                                                                              |
| Width (mm): 100                                                                                                                                                           |
| Width (in): 3 <sup>15</sup> / <sub>16</sub>                                                                                                                               |
| Height (mm): 150                                                                                                                                                          |
| Height (in): $5\frac{7}{8}$                                                                                                                                               |
| Light Distribution: Direct                                                                                                                                                |
| Diffuser: Transparent Flat Tempered Glass                                                                                                                                 |
| Fixture Finish: GRY / ANT                                                                                                                                                 |
| Fixture Material: Aluminum Die Cast                                                                                                                                       |
| Upon Request: Finishes - Black, White, Bronze, Corten                                                                                                                     |
| ELECTRICAL                                                                                                                                                                |
| Lamp Type: LED                                                                                                                                                            |
| Input Wattage (W): 7.3                                                                                                                                                    |
| Total Output Wattage (W): 6                                                                                                                                               |
| Dimming: Non-Dimmable                                                                                                                                                     |
| Driver Included: Yes                                                                                                                                                      |
| Driver Location: Integrated                                                                                                                                               |
| Driver Type: Constant Current - 120Vac                                                                                                                                    |
| Driver Class: Class 2                                                                                                                                                     |
| Input Voltage (V): 120 - 277                                                                                                                                              |
| Constant Current (MA): 500                                                                                                                                                |
| Upon Request: (Not included - see components [IP65 or higher<br>enclosure to be supplied by others]): Remote: 0-10Vdc dimming / Phase<br>dimming / Non-dimming 120/277Vac |

#### GENERAL

| Series: Mini One                                                                                                                                                          |
|---------------------------------------------------------------------------------------------------------------------------------------------------------------------------|
| Brand: Platek                                                                                                                                                             |
| Division: Exterior                                                                                                                                                        |
| Mounting Type: Post                                                                                                                                                       |
| Mounting Location: Above Ground                                                                                                                                           |
| Subcategory: Bollard - Mini                                                                                                                                               |
| PHYSICAL                                                                                                                                                                  |
| Shape: Rectangle                                                                                                                                                          |
| Length (mm): 100                                                                                                                                                          |
| Length (in): 3 <sup>15</sup> / <sub>16</sub>                                                                                                                              |
| Width (mm): 100                                                                                                                                                           |
| Width (in): 3 <sup>15</sup> / <sub>16</sub>                                                                                                                               |
| Height (mm): 150                                                                                                                                                          |
| Height (in): 5 <sup>7</sup> / <sub>8</sub>                                                                                                                                |
| Light Distribution: Direct                                                                                                                                                |
| Diffuser: Transparent Flat Tempered Glass                                                                                                                                 |
| Fixture Finish: GRY / ANT                                                                                                                                                 |
| Fixture Material: Aluminum Die Cast                                                                                                                                       |
| Upon Request: Finishes - Black, White, Bronze, Corten                                                                                                                     |
| ELECTRICAL                                                                                                                                                                |
| Lamp Type: LED                                                                                                                                                            |
| Input Wattage (W): 7.3                                                                                                                                                    |
| Total Output Wattage (W): 6                                                                                                                                               |
| Dimming: Non-Dimmable                                                                                                                                                     |
| Driver Included: Yes                                                                                                                                                      |
| Driver Location: Integrated                                                                                                                                               |
| Driver Type: Constant Current - 120Vac                                                                                                                                    |
| Driver Class: Class 2                                                                                                                                                     |
| Input Voltage (V): 120 - 277                                                                                                                                              |
| Constant Current (MA): 500                                                                                                                                                |
| Upon Request: (Not included - see components [IP65 or higher<br>enclosure to be supplied by others]): Remote: 0-10Vdc dimming / Phase<br>dimming / Non-dimming 120/277Vac |